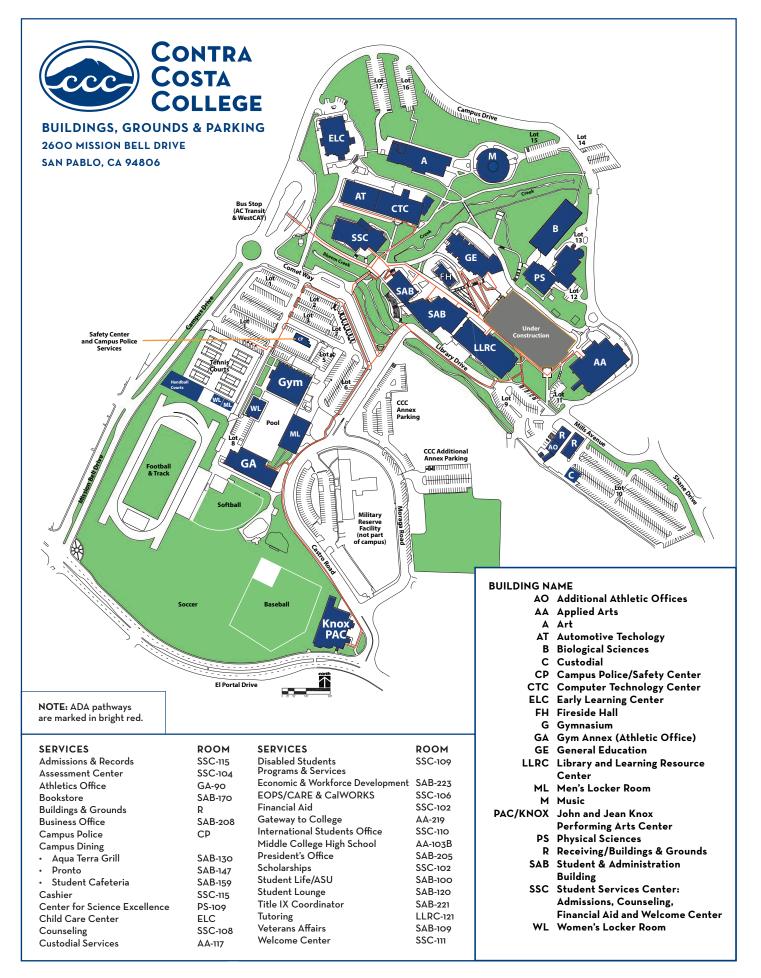

# STEP 1 – Submit an Application for Admission

Go to www.contracosta.edu/apply to complete your application online. To submit an application in person visit the Welcome Center in the Student Services Center, Room 111.

# STEP 6 - Register for Classes

Now that you have a plan for meeting your educational goals, registering for classes is simple. Log in to InSite to register for classes directly from your educational plan. If you need help in person, visit the Welcome Center in the Student Services Center, Room 111.

# **GET YOUR STUDENT ID**

Visit the Welcome Center in the Student Services Center, Room 111. Bring proof of enrollment and personal identification.

# **Need Help?**

If you need additional support and guidance getting started with the admissions or registration process, please visit the Welcome Center in the Student Services Center, Room 111. Call (510) 215-4110 for current center hours of operation or visit www.contracosta.edu/welcome.

# **Parking Information**

A parking permit is needed to park on campus. You may purchase a parking permit for the semester online via InSite. Log in and click on "Students" tab, then select "Academic Services". Have your vehicle registration information ready to enter. You may also purchase daily permits at machines located in multiple campus parking lots.