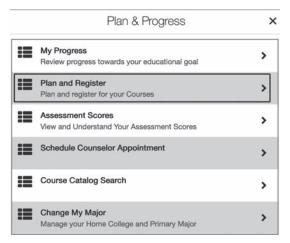

# HOW DO I REGISTER FOR CLASSES USING STUDENT PLANNING

**1.** Go to https://m.4cd.edu to log in using your Insite username and password.

**2.** Click the Plan-Progress tile to access student planning.

**3.** A Plan & Progress screen will appear. Click Plan and Register.

**4.** Search for classes in the Course Search box at the top of the page.

Course search (i.e., BUS-294)... Q

**5**. When you find the class you want, click Add Course to Plan.

Add Course to Plan

- **6.** Choose the correct semester/term from the drop down menu.
- 7. Click Add Course to Plan.

Add Course to Plan

8. Click Back to Plan & Schedule.

< Back to Plan & Schedule

9. Click View other sections.

> View other sections

**10.** Click the section you'd like to add to your schedule. Click Add Section in the pop-up window.