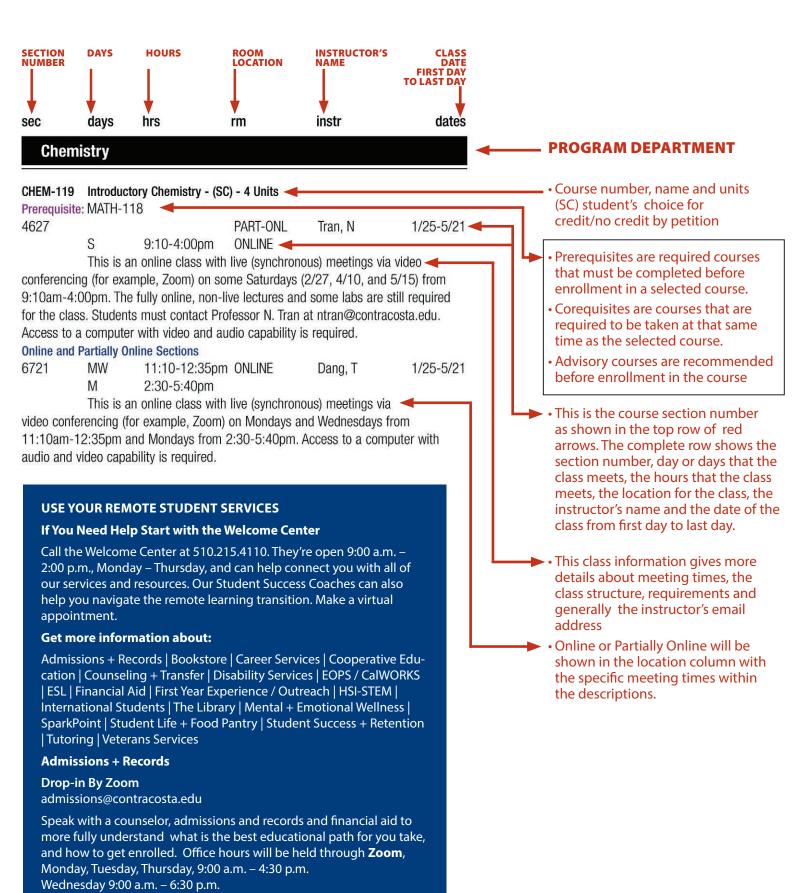

# HOW TO READ THE SCHEDULE

| <b>SPRING 2021</b> | <b>SCHEDULE OF CLASSES</b> |
|--------------------|----------------------------|
|--------------------|----------------------------|

|                                                                                 |                                                                                                            | ion to Administ<br>iline Sections                                                    | ration of Justice -                                                                                                    | (SC) - 3 Units                                                                       |                                          |
|---------------------------------------------------------------------------------|------------------------------------------------------------------------------------------------------------|--------------------------------------------------------------------------------------|------------------------------------------------------------------------------------------------------------------------|--------------------------------------------------------------------------------------|------------------------------------------|
| 0431                                                                            | Т                                                                                                          | 8:00-9:25ai                                                                          |                                                                                                                        | Sanford, J<br>from 8:00-9:25am.                                                      | 1/25-5/21                                |
|                                                                                 |                                                                                                            | of Criminal La<br>line Sections                                                      | w - (SC) - 3 Units                                                                                                     |                                                                                      |                                          |
| 2346                                                                            | Т                                                                                                          | 2:30-3:55pi                                                                          |                                                                                                                        | Sanford, J<br>from 2:30-3:55pm.                                                      | 1/25-5/21                                |
|                                                                                 |                                                                                                            | nal Counseling<br>lline Sections                                                     | - (SC) - 3 Units                                                                                                       |                                                                                      |                                          |
| 0433                                                                            | Falually OII                                                                                               | ine sections                                                                         | ONLINE                                                                                                                 | Harrison, P                                                                          | 1/25-5/21                                |
| 0655                                                                            | This cour                                                                                                  | se is a Dual E                                                                       | ONLINE<br>nrollment course                                                                                             | for students in the [                                                                |                                          |
| 1175<br>Students s                                                              | Section 1<br>should go to                                                                                  | https://contra                                                                       | costa.instructure.                                                                                                     | McCarty-Snead,<br>nat with no live sess<br>com and choose thi<br>nail smccarty@contr | ions.<br>s course and                    |
| 1175<br>Students s<br>watch the<br>ADJUS-22                                     | Section 1<br>should go to<br>course vide<br>1 Legal Asp                                                    | https://contra<br>to tour. For mo                                                    | d in an online forn<br>costa.instructure.                                                                              | nat with no live sess<br>com and choose thi                                          | ions.<br>s course and                    |
| Students s<br>watch the<br>ADJUS-22                                             | Section 1<br>should go to<br>course vide<br>1 Legal Asp<br>I Partially On<br>W                             | https://contra<br>to tour. For mo<br>bects of Eviden<br>line Sections<br>5:50-7:15pt | d in an online form<br>icosta.instructure.<br>ire information em<br>ce - (SC) - 3 Units<br>m ONLINE                    | nat with no live sess<br>com and choose thi                                          | s course and<br>acosta.edu.<br>1/25-5/21 |
| 1175<br>Students s<br>watch the<br>ADJUS-22:<br>Online and<br>0416<br>ADJUS-22: | Section 1<br>should go to<br>course vide<br>1 Legal Asp<br>I Partially On<br>W<br>Synchron<br>2 Basic Inve | https://contra<br>to tour. For mo<br>bects of Eviden<br>line Sections<br>5:50-7:15pt | d in an online form<br>icosta.instructure.<br>re information em<br>ce - (SC) - 3 Units<br>m ONLINE<br>etings Wednesday | nat with no live sess<br>com and choose thi<br>nail smccarty@contr<br>Sanford, J     | s course and<br>acosta.edu.<br>1/25-5/21 |