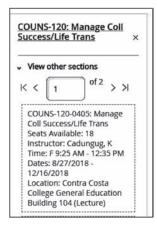

Add Course to Plan

8. Click Back to Plan & Schedule.

< Back to Plan & Schedule

9. Click View other sections.

> View other sections

**10.** Click the section you'd like to add to your schedule. Click Add Section in the pop-up window.

Add Section

**11.** Click Register Now to complete your class registration.

Register Now