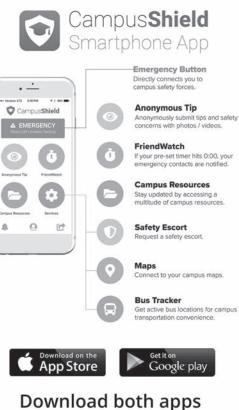

e for eligible students at California community colleges, and will waive your per unit enrollment fee at any community college throughout the state.

## Contra Costa Community College Distrtict's FT<sup>3</sup> Promise

✓ Free Tuition ✓ Full Time ✓ First Year ✓ First-Time Students

For students who do not meet the requirements for the California College Promise Grant, the Contra Costa Community College District offers fee reimbursement for firsttime, full-time students.



To apply, complete the FT<sup>3</sup> pledge at: www.4cd.edu/ed/cp.

Must: have never attended college after high school, enroll in a minimum of 12 units, complete an educational plan, maintain a GPA of 2.0 or higher.





- student email
- class registration
- campus events
- payments
- maps
- transit info
- and more!



for free today!