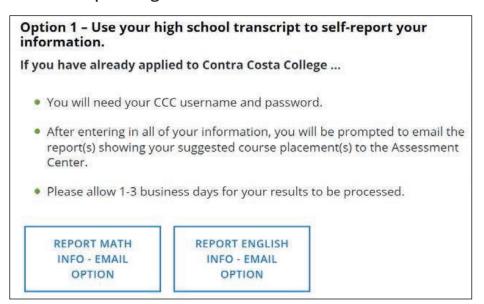

## HOW TO SELF-REPORT YOUR ENGLISH AND MATH PLACEMENT

- **1.** Go to https://www.contracosta.edu/admissions/apply-now/assessment/
- Scroll down to Option 1 and click on Report Math or Report English.

- **3.** Enter the information requested to receive your placement.
- **4.** Click **My Information is Correct** to submit your placement. (Please make sure your information is correct before continuing).
- 5. Your placement will be posted in your student account within 24 hours at which time you will be able to register for the appointed class on your registration date.