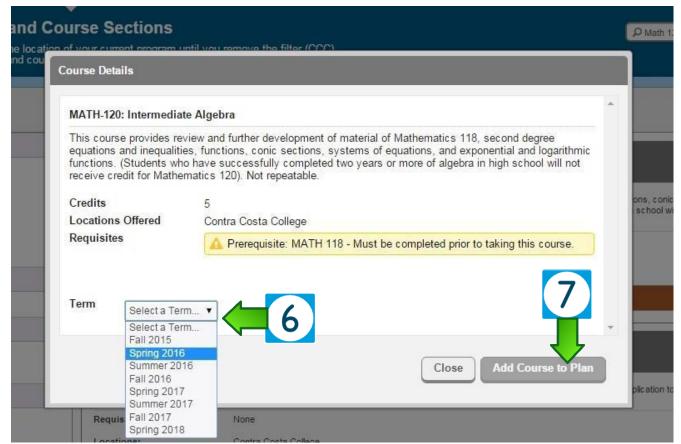

# How Do I Register for Classes via Student Planning?

- 1) Log into Insite Portal & Click **Student Planning**
- 2) Select Student Planning
- 3) Click #2 Plan & Register

4) Search classes in *Course Search Box* (at top right of page)

5) Click Add Course to Plan

continued on the next page

6) **Select a Term** from the dropdown menu

7) Click **Add Course to Plan** 

- 8) Return to Plan & Register Select the term using the arrows
- 9) Click View other sections to select a section for each class
- 10) Click *Register Now* after selecting your sections