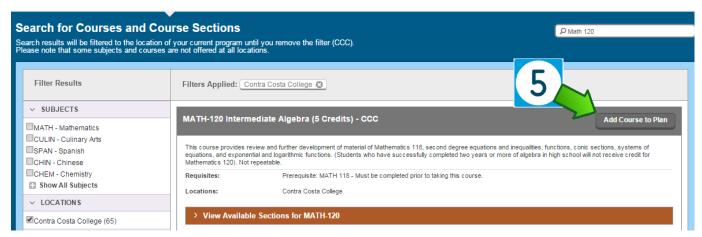

# How Do I Register for Classes via Student Planning?

- 1) Log into Insite Portal & Click **Student Planning**
- 2) Select Student Planning
- 3) Click #2 Plan & Register

4) Search classes in *Course Search Box* (at top right of page)

5) Click Add Course to Plan

continued on the next page

6) **Select a Term** from the dropdown menu

7) Click **Add Course to Plan** 

- 8) Return to Plan & Register Select the term using the arrows
- 9) Click View other sections to select a section for each class
- 10) Click *Register Now* after selecting your sections