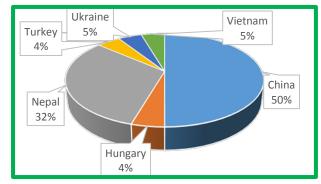

# **Country of Origin: New & Transfer Students**

| California State Universities (CSU)   | # of<br>Students |
|---------------------------------------|------------------|
| CSU East Bay (CSUEB)                  | 2                |
| San Diego State University (SDSU)     | 1                |
| San Jose State University (SJSU)      | 6                |
| San Francisco State University (SFSU) | 3                |