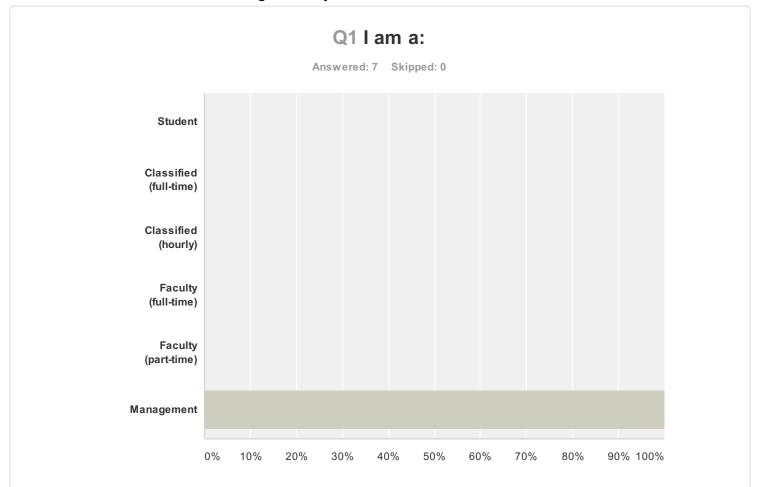

#### CCC College Survey SP2014- Governance Awareness

| Answer Choices         | Responses |   |
|------------------------|-----------|---|
| Student                | 0.00%     | 0 |
| Classified (full-time) | 0.00%     | 0 |
| Classified (hourly)    | 0.00%     | 0 |
| Faculty (full-time)    | 0.00%     | 0 |
| Faculty (part-time)    | 0.00%     | 0 |
| Management             | 100.00%   | 7 |
| Total                  |           | 7 |