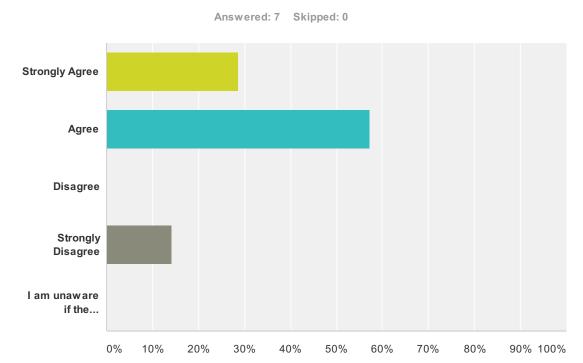

## Q8 The administration supports faculty, staff, and students to define goals, develop plans and priorities, for the institution.

| Answer Choices                                                                                                                               |        | es |
|----------------------------------------------------------------------------------------------------------------------------------------------|--------|----|
| Strongly Agree                                                                                                                               | 28.57% | 2  |
| Agree                                                                                                                                        | 57.14% | 4  |
| Disagree                                                                                                                                     | 0.00%  | 0  |
| Strongly Disagree                                                                                                                            | 14.29% | 1  |
| I am unaware if the administration supports faculty, staff, and students to define goals, develop plans and priorities, for the institution. | 0.00%  | 0  |
| Total                                                                                                                                        |        | 7  |