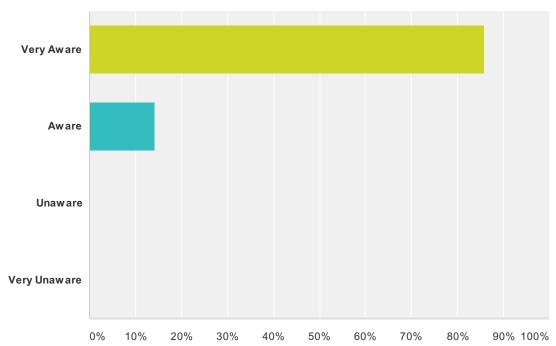

# Q4 I am generally aware of the classified role in various governing, planning, budgeting, and policy-making bodies of the college.

| Answer Choices | Responses        |
|----------------|------------------|
| Very Aware     | <b>85.71%</b> 6  |
| Aware          | <b>14.29</b> % 1 |
| Unaware        | 0.00%            |
| Very Unaware   | <b>0.00%</b> 0   |
| Total          | 7                |