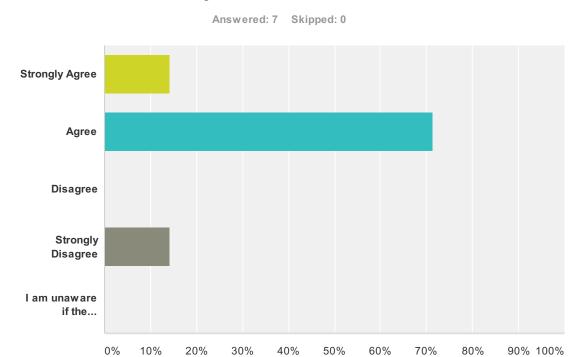

## Q9 The administration has established and utilizes effective methods of communication to exchange information in a timely and efficient manner.

| swer Choices                                                                                                                                                 | Respons | es |
|--------------------------------------------------------------------------------------------------------------------------------------------------------------|---------|----|
| Strongly Agree                                                                                                                                               | 14.29%  | 1  |
| Agree                                                                                                                                                        | 71.43%  | 5  |
| Disagree                                                                                                                                                     | 0.00%   | 0  |
| Strongly Disagree                                                                                                                                            | 14.29%  | 1  |
| I am unaware if the administration has established and utilizes effective methods of communication to exchange information in a timely and efficient manner. | 0.00%   | 0  |
| tal                                                                                                                                                          |         | 7  |