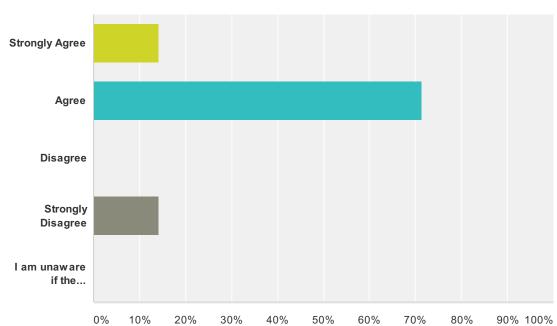

## Q7 The administration provides effective and efficient leadership and management, that supports an effective teaching and learning environment.

| Answer Choices                                                                                                                                               |        | ses |
|--------------------------------------------------------------------------------------------------------------------------------------------------------------|--------|-----|
| Strongly Agree                                                                                                                                               | 14.29% | 1   |
| Agree                                                                                                                                                        | 71.43% | 5   |
| Disagree                                                                                                                                                     | 0.00%  | 0   |
| Strongly Disagree                                                                                                                                            | 14.29% | 1   |
| I am unaware if the administration provides effective and efficient leadership and management, that supports an effective teaching and learning environment. | 0.00%  | 0   |
| Total                                                                                                                                                        |        | 7   |