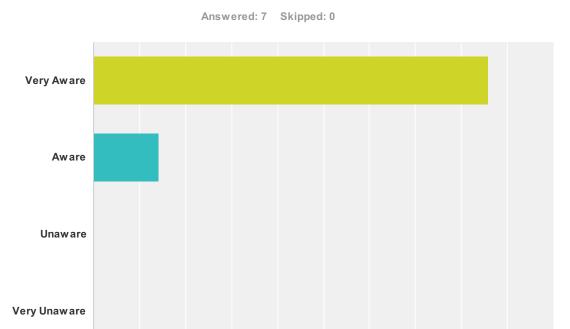

# Q4 I am generally aware of the classified role in various governing, planning, budgeting, and policy-making bodies of the college.

| Answer Choices | Responses        |
|----------------|------------------|
| Very Aware     | <b>85.71%</b> 6  |
| Aware          | <b>14.29</b> % 1 |
| Unaware        | 0.00%            |
| Very Unaware   | <b>0.00%</b> 0   |
| Total          | 7                |