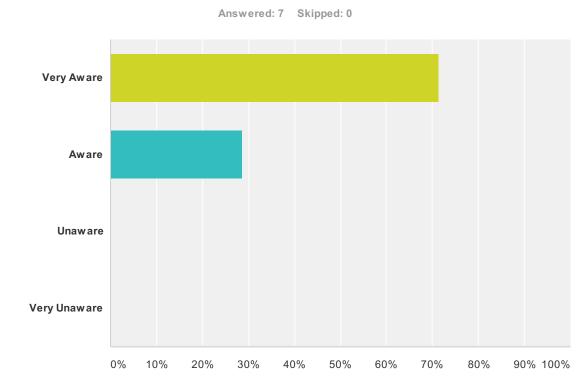

| Answer Choices | Responses |   |
|----------------|-----------|---|
| Very Aware     | 71.43%    | 5 |
| Aware          | 28.57%    | 2 |
| Unaware        | 0.00%     | 0 |
| Very Unaware   | 0.00%     | 0 |
| Total          |           | 7 |