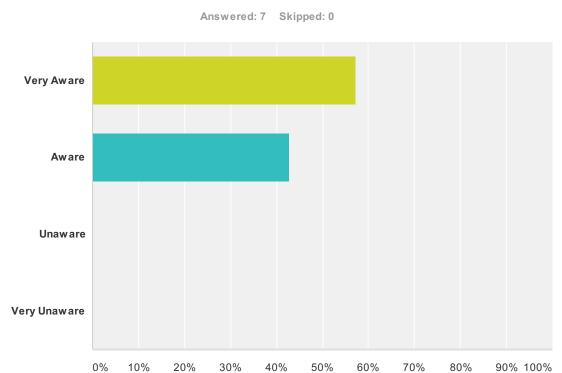

# Q11 I am generally aware of the responsilities associated with the College Council and the sub-committees that are under its governance.

| Answer Choices | Responses        |
|----------------|------------------|
| Very Aware     | <b>57.14%</b> 4  |
| Aware          | <b>42.86</b> % 3 |
| Unaware        | <b>0.00%</b> 0   |
| Very Unaware   | 0.00%            |
| Total          | 7                |