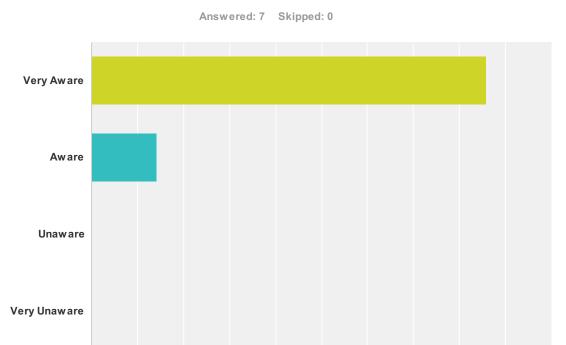

# Q3 I am generally aware of the student's role in various governing, planning, budgeting, and policy-making bodies of the college.

| Answer Choices | Responses        |
|----------------|------------------|
| Very Aware     | <b>85.71%</b> 6  |
| Aware          | <b>14.29</b> % 1 |
| Unaware        | 0.00%            |
| Very Unaware   | <b>0.00%</b> 0   |
| Total          | 7                |