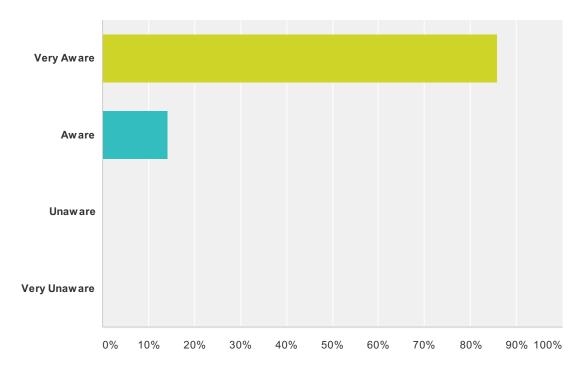

# Q3 I am generally aware of the student's role in various governing, planning, budgeting, and policy-making bodies of the college.

| Answer Choices | Responses        |
|----------------|------------------|
| Very Aware     | <b>85.71%</b> 6  |
| Aware          | <b>14.29</b> % 1 |
| Unaware        | 0.00%            |
| Very Unaware   | <b>0.00%</b> 0   |
| Total          | 7                |