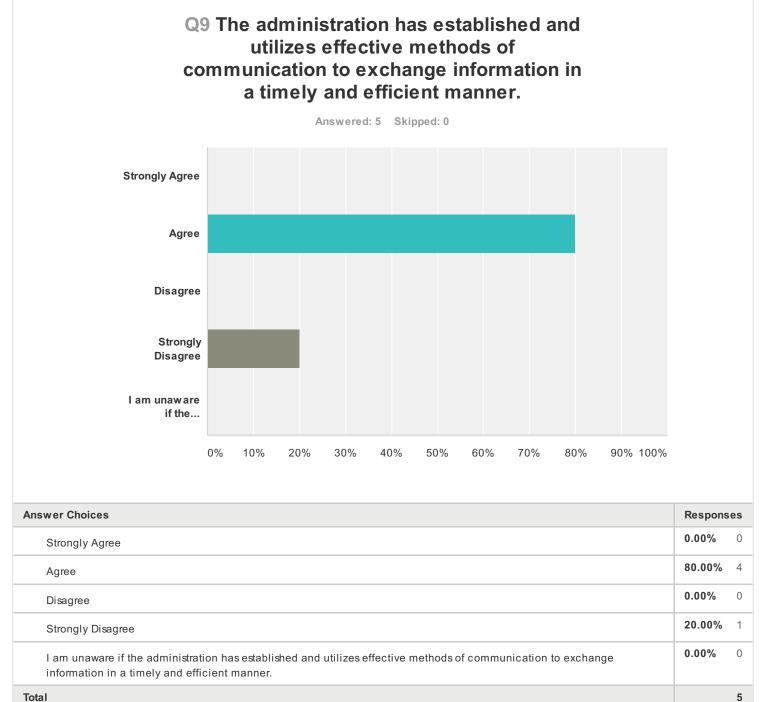

| # | Comment (optional)                                 | Date              |
|---|----------------------------------------------------|-------------------|
| 1 | It appears to me that management is concerned with | 3/31/2014 2:20 PM |