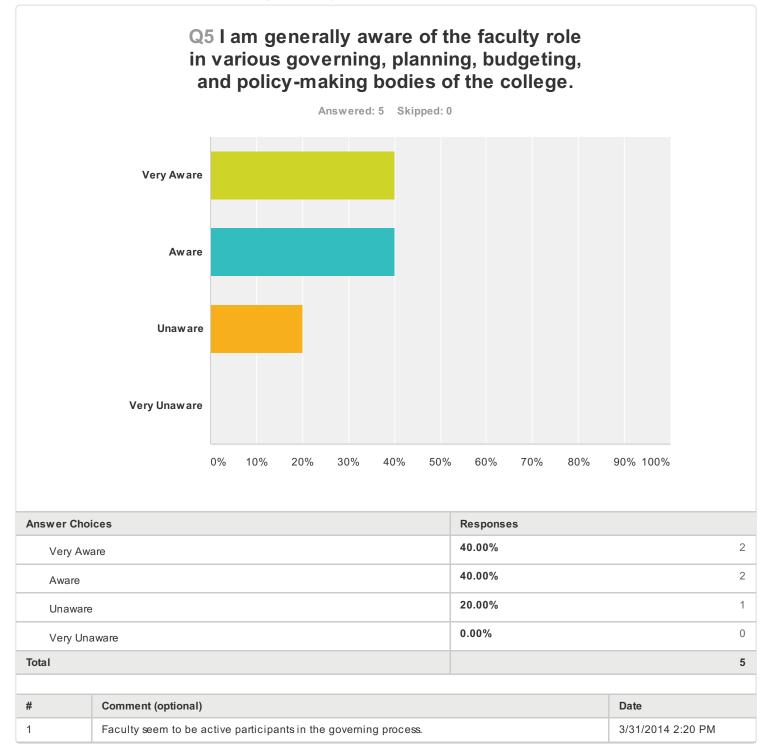

| Answer Choices |                         | Responses |      |  |
|----------------|-------------------------|-----------|------|--|
| Very Awar      | re                      | 40.00%    | 2    |  |
| Aware          |                         | 40.00%    | 2    |  |
| Unaware        |                         | 20.00%    | 1    |  |
| Very Unav      | ware                    | 0.00%     | 0    |  |
| Total          |                         |           | 5    |  |
|                |                         |           |      |  |
| #              | nment (optional)        |           | Date |  |
|                | There are no responses. |           |      |  |