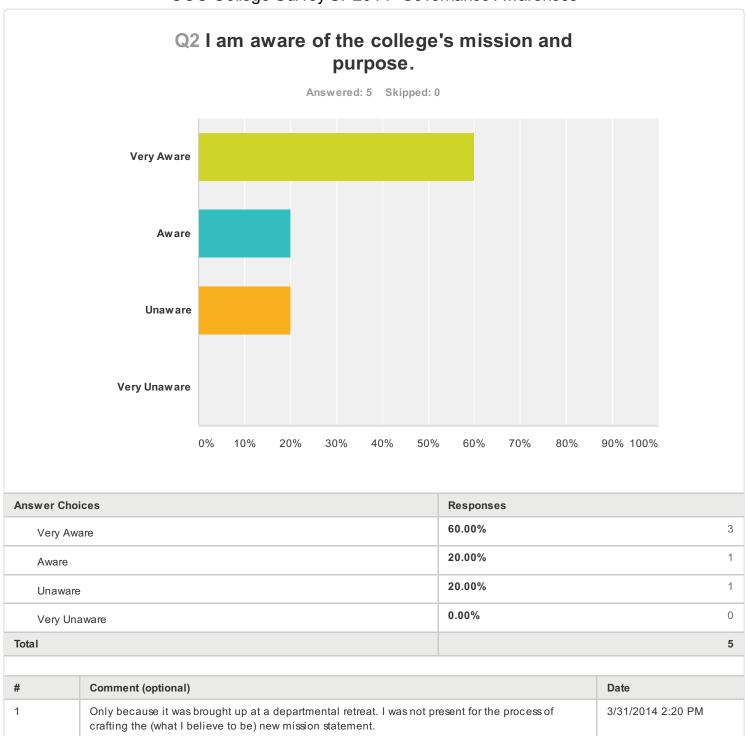

| Answer Choices          |                                                                                                                                                                                                                          | Responses | ISES              |   |
|-------------------------|--------------------------------------------------------------------------------------------------------------------------------------------------------------------------------------------------------------------------|-----------|-------------------|---|
| Very Aware              |