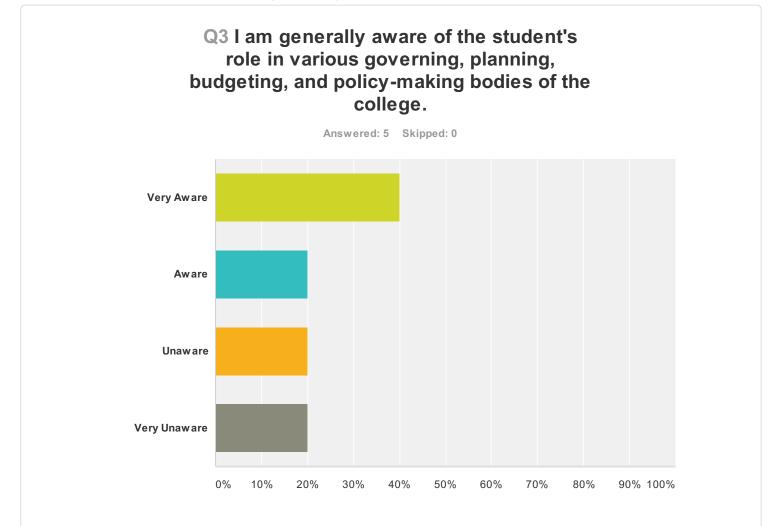

| Answer Choices          |                                                                                                                                                                                                                          | Responses | ISES              |   |
|-------------------------|--------------------------------------------------------------------------------------------------------------------------------------------------------------------------------------------------------------------------|-----------|-------------------|---|
| Very Aware              |                                                                                                                                                                                                                          | 40.00%    |                   | 2 |
| Awa                     | re                                                                                                                                                                                                                       | 20.00%    |                   | 1 |
| Unaware<br>Very Unaware |                                                                                                                                                                                                                          | 20.00%    |                   |   |
|                         |                                                                                                                                                                                                                          | 20.00%    |                   | 1 |
| Total                   |                                                                                                                                                                                                                          |           |                   | 5 |
|                         |                                                                                                                                                                                                                          |           | 1                 |   |
| #                       | Comment (optional)                                                                                                                                                                                                       |           | Date              |   |
| 1                       | I am very aware of the role, but I am concerned that the rest of the college community is not actively seeking out student participation. Rather, it is a formality and not a substantive part of the governing process. |           | 3/31/2014 2:20 PM |   |