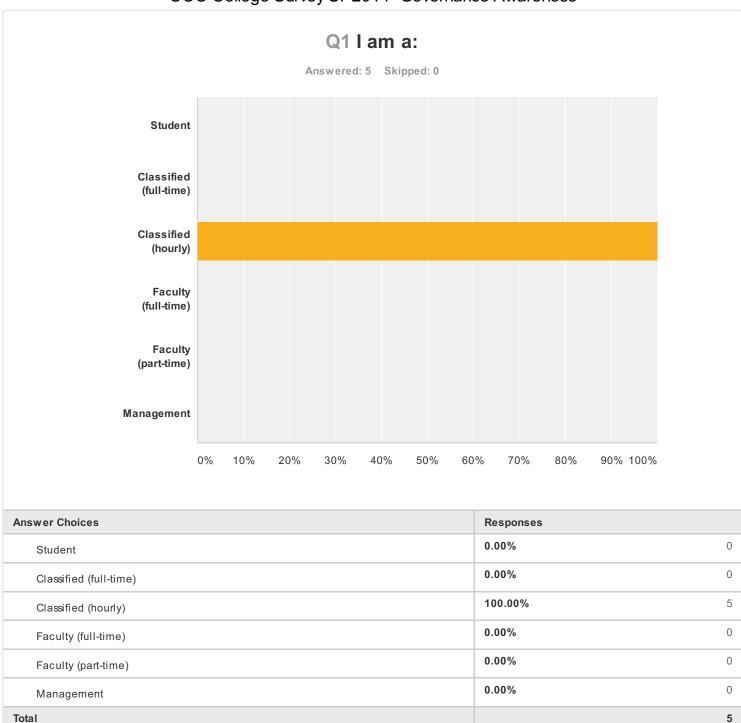

| Answer Choices          |                                                                                                                                                                                                                          | Responses | ISES              |   |
|-------------------------|--------------------------------------------------------------------------------------------------------------------------------------------------------------------------------------------------------------------------|-----------|-------------------|---|
| Very Aware              |