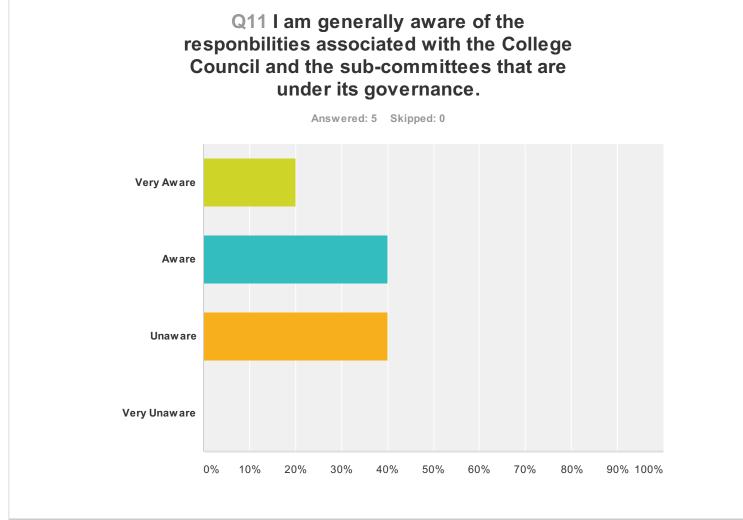

| Answer Choices        |                                                                                                                                                                        | Responses |                   |   |
|-----------------------|------------------------------------------------------------------------------------------------------------------------------------------------------------------------|-----------|-------------------|---|
| Very Aware            |                                                                                                                                                                        | 20.00%    |                   | 1 |
| Aware                 |                                                                                                                                                                        | 40.00%    |                   | 2 |
| Unaware <b>40.00%</b> |                                                                                                                                                                        | 40.00%    |                   | 2 |
| Very Unaware          |                                                                                                                                                                        | 0.00%     |                   | 0 |
| Total                 |                                                                                                                                                                        |           |                   | 5 |
|                       |                                                                                                                                                                        |           |                   |   |
| #                     | Comment (optional)                                                                                                                                                     |           | Date              |   |
| 1                     | I am aware, but this information is not being shared with the campus community and the workings and direction of each committee should be better explained and shared. |           | 3/31/2014 2:20 PM |   |