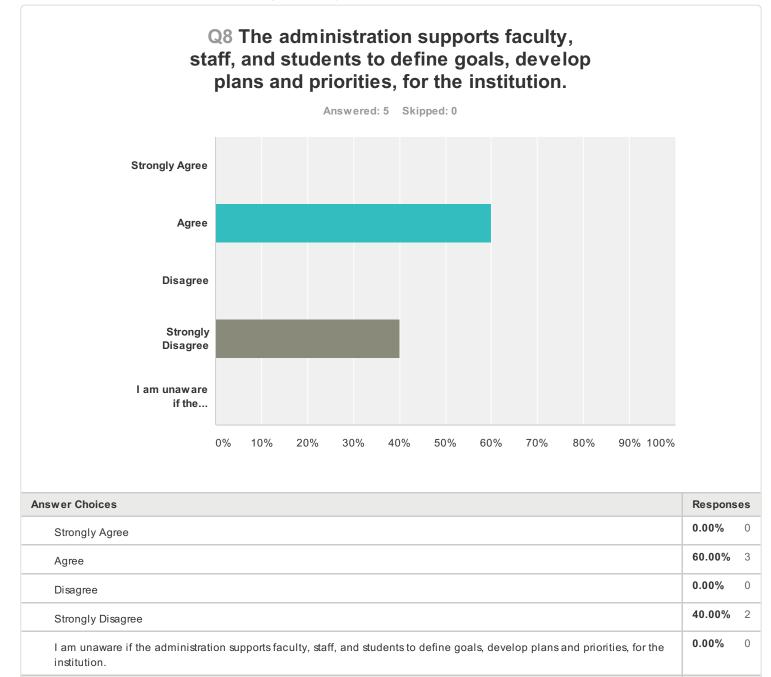

| Answer Choices        |                                                                                                                                                                        | Responses |                   |   |
|-----------------------|------------------------------------------------------------------------------------------------------------------------------------------------------------------------|-----------|-------------------|---|
| Very Aware            |                                                                                                                                                                        | 20.00%    |                   | 1 |
| Aware                 |                                                                                                                                                                        | 40.00%    |                   | 2 |
| Unaware <b>40.00%</b> |                                                                                                                                                                        | 40.00%    |                   | 2 |
| Very Unaware          |                                                                                                                                                                        | 0.00%     |                   | 0 |
| Total                 |                                                                                                                                                                        |           |                   | 5 |
|                       |                                                                                                                                                                        |           |                   |   |
| #                     | Comment (optional)                                                                                                                                                     |           | Date              |   |
| 1                     | I am aware, but this information is not being shared with the campus community and the workings and direction of each committee should be better explained and shared. |           | 3/31/2014 2:20 PM |   |