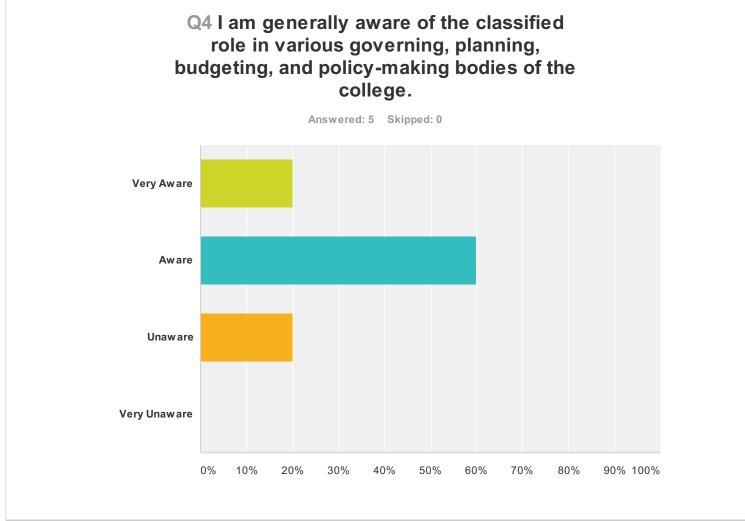

| Answer Choices |                                                                           | Responses |                   |
|----------------|---------------------------------------------------------------------------|-----------|-------------------|
| Very Aw        | vare                                                                      | 20.00%    | 1                 |
| Aware          |                                                                           | 60.00%    | 3                 |
| Unaware        |                                                                           | 20.00%    | 1                 |
| Very Unaware   |                                                                           | 0.00%     | 0                 |
| Total          |                                                                           |           | 5                 |
|                | 1                                                                         |           |                   |
| #              | Comment (optional)                                                        |           | Date              |
| 1              | although we do not have time to partake                                   |           | 3/31/2014 2:35 PM |
| 2              | I am very aware of the role, but I am unaware if it is being carried out. |           | 3/31/2014 2:20 PM |