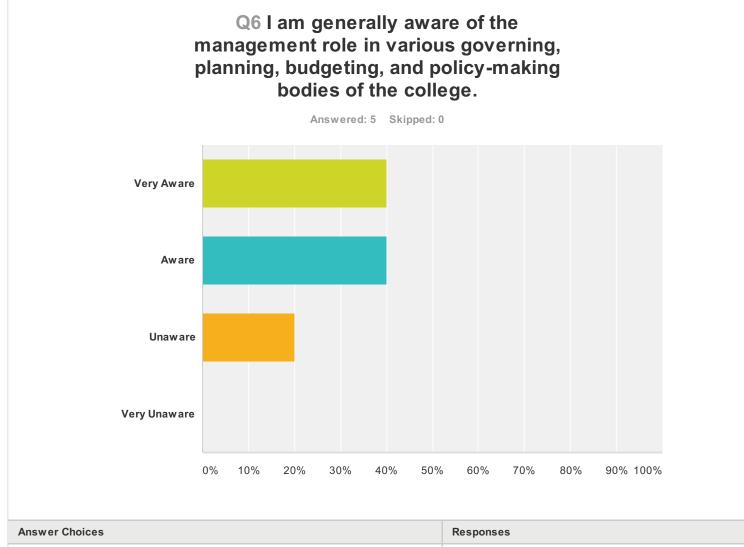

| # | Comment (optional)                                 | Date              |
|---|----------------------------------------------------|-------------------|
| 1 | It appears to me that management is concerned with | 3/31/2014 2:20 PM |