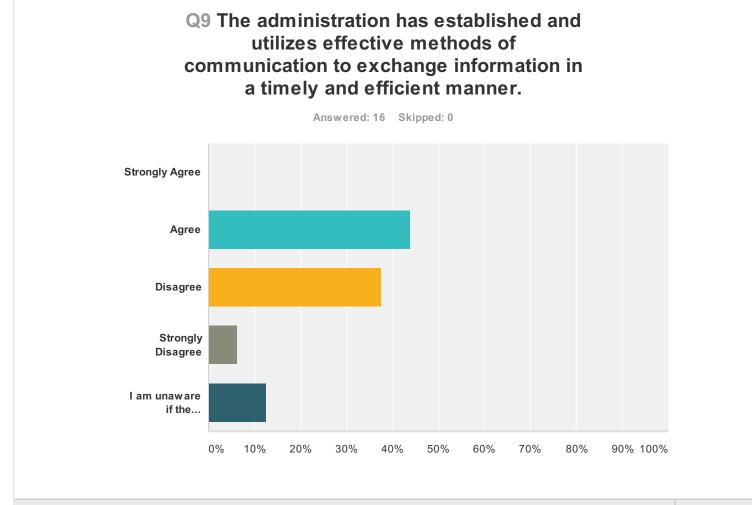

2

| Answer Choices |                                                                                                                                                                 | Respons | ses    |    |
|----------------|-----------------------------------------------------------------------------------------------------------------------------------------------------------------|---------|--------|----|
| Stro           | ongly Agree                                                                                                                                                     |         | 0.00%  | 0  |
| Agr            | ree                                                                                                                                                             |         | 43.75% | 7  |
| Disa           | agree                                                                                                                                                           |         | 37.50% | 6  |
| Stro           | Strongly Disagree                                                                                                                                               |         |        | 1  |
|                | I am unaware if the administration has established and utilizes effective methods of communication to exchange<br>information in a timely and efficient manner. |         |        | 2  |
| Total          |                                                                                                                                                                 |         |        | 16 |
|                |                                                                                                                                                                 |         |        |    |
| #              | Comment (optional)                                                                                                                                              | Date    |        |    |
|                | There are no responses.                                                                                                                                         |         |        |    |