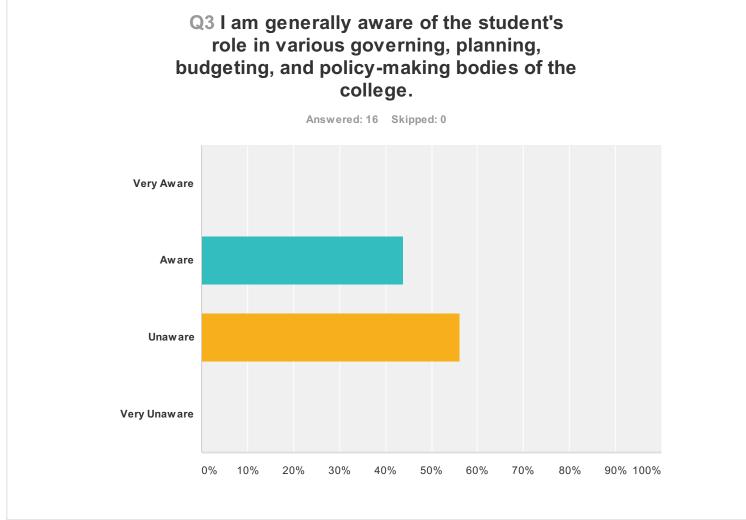

## CCC College Survey SP2014- Governance Awareness

| Answer Choices |                                                                                                                   | Responses |                    |  |
|----------------|-------------------------------------------------------------------------------------------------------------------|-----------|--------------------|--|
| Very Aware     |                                                                                                                   | 0.00%     | 0                  |  |
| Aware          |                                                                                                                   | 43.75%    | 7                  |  |
| Unaware        |                                                                                                                   | 56.25%    | 9                  |  |
| Very Unaware   |                                                                                                                   | 0.00%     | 0                  |  |
| Total          | Total                                                                                                             |           | 16                 |  |
|                |                                                                                                                   |           |                    |  |
| #              | Comment (optional)                                                                                                |           | Date               |  |
| 1              | No idea what this means. Or do you guys mean a students activities (performance-wise) affecting governing bodies. |           | 3/26/2014 12:35 PM |  |