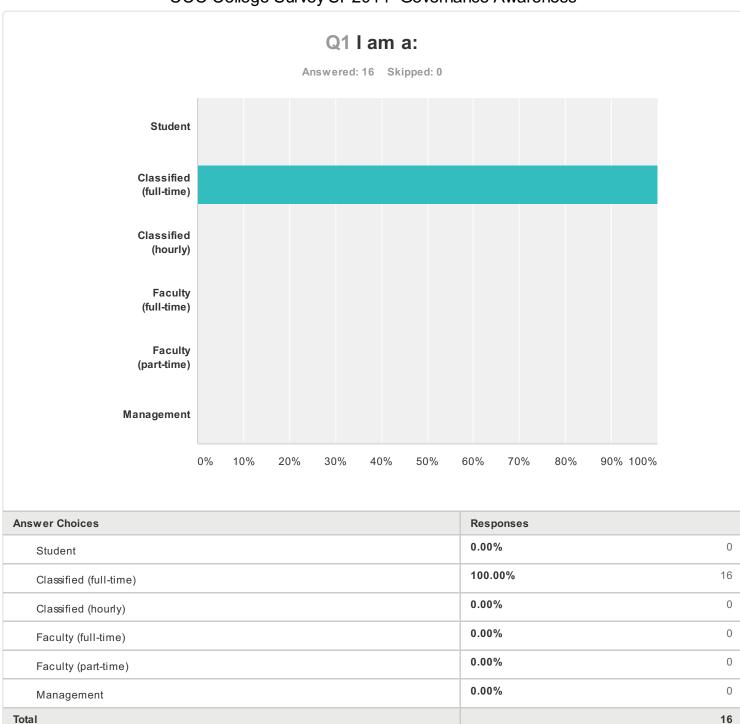

## CCC College Survey SP2014- Governance Awareness

| Answer Choices |                                                                                                                   | Responses |                    |  |
|----------------|-------------------------------------------------------------------------------------------------------------------|-----------|--------------------|--|
| Very Aware     |                                                                                                                   | 0.00%     | 0                  |  |
| Aware          |                                                                                                                   | 43.75%    | 7                  |  |
| Unaware        |                                                                                                                   | 56.25%    | 9                  |  |
| Very Unaware   |                                                                                                                   | 0.00%     | 0                  |  |
| Total          | Total                                                                                                             |           | 16                 |  |
|                |                                                                                                                   |           |                    |  |
| #              | Comment (optional)                                                                                                |           | Date               |  |
| 1              | No idea what this means. Or do you guys mean a students activities (performance-wise) affecting governing bodies. |           | 3/26/2014 12:35 PM |  |