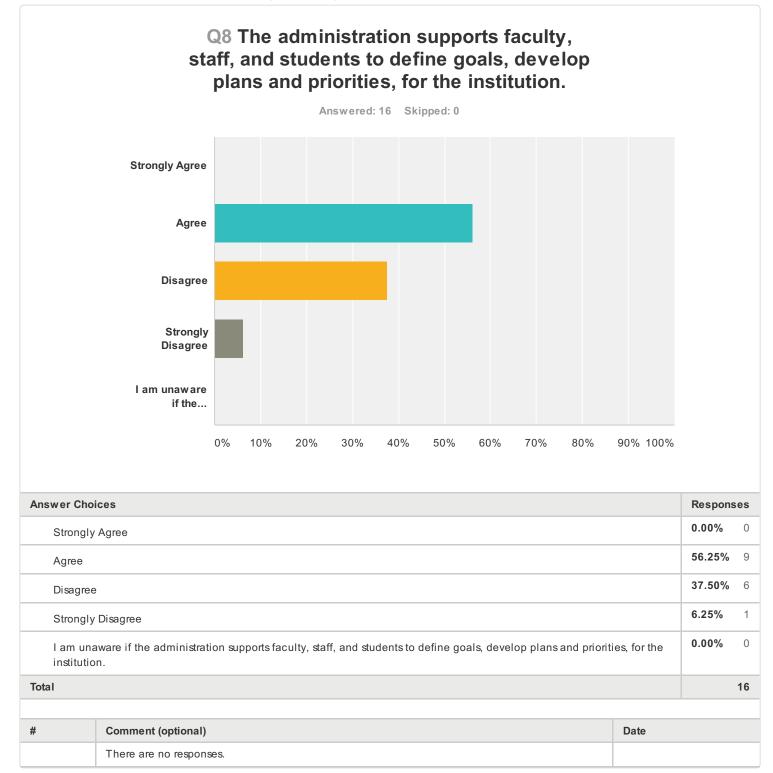

2

| Answer Choices |                                                                                                                                                                 | Respons | ses    |    |
|----------------|-----------------------------------------------------------------------------------------------------------------------------------------------------------------|---------|--------|----|
| Stro           | ongly Agree                                                                                                                                                     |         | 0.00%  | 0  |
| Agr            | ree                                                                                                                                                             |         | 43.75% | 7  |
| Disa           | agree                                                                                                                                                           |         | 37.50% | 6  |
| Stro           | Strongly Disagree                                                                                                                                               |         |        | 1  |
|                | I am unaware if the administration has established and utilizes effective methods of communication to exchange<br>information in a timely and efficient manner. |         |        | 2  |
| Total          |                                                                                                                                                                 |         |        | 16 |
|                |                                                                                                                                                                 |         |        |    |
| #              | Comment (optional)                                                                                                                                              | Date    |        |    |
|                | There are no responses.                                                                                                                                         |         |        |    |