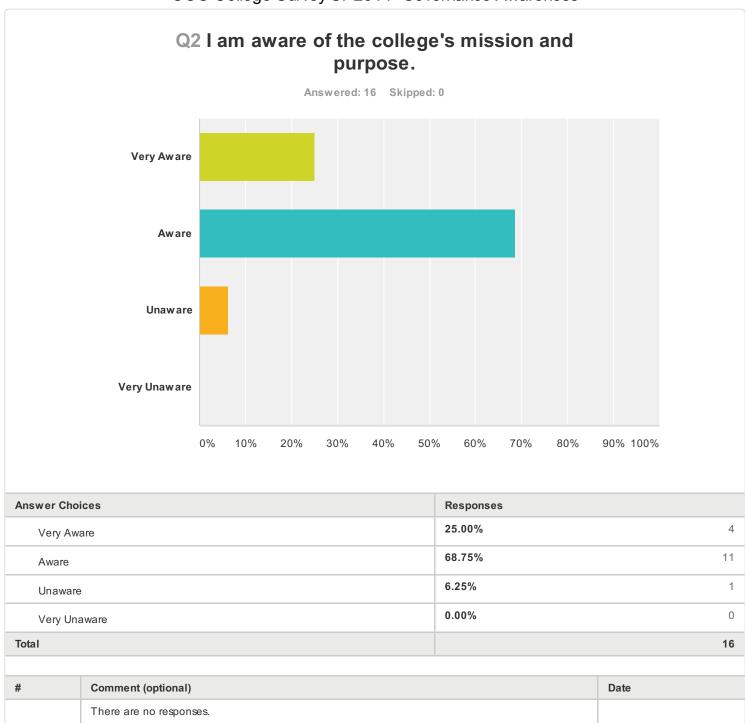

| Answer       | Choices                 | Responses |    |
|--------------|-------------------------|-----------|----|
| Ver          | y Aware                 | 13.33%    | 2  |
| Awa          | are                     | 73.33%    | 11 |
| Unaware      |                         | 13.33%    | 2  |
| Very Unaware |                         | 0.00%     | 0  |
| Total        |                         |           | 15 |
| #            | Comment (optional)      | Dat       | e  |
|              | There are no responses. |           |    |