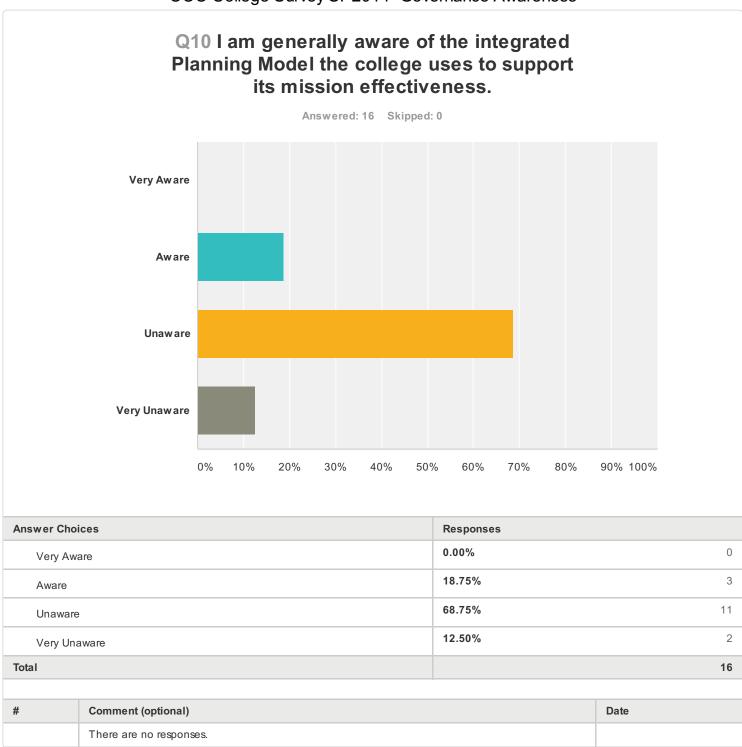

|         |        | 16 |
|                |                                                                                                                                                                 |         |        |    |
| #              | Comment (optional)                                                                                                                                              | Date    |        |    |
|                | There are no responses.                                                                                                                                         |         |        |    |





| Answer Ch  | pices                   | Responses |      |
|------------|-------------------------|-----------|------|
| Very Aware |                         | 0.00%     | 0    |
| Aware      |                         | 31.25%    | 5    |
| Unaware    |                         | 56.25%    | 9    |
| Very U     | naware                  | 12.50%    | 2    |
| Total      |                         |           | 16   |
|            |                         |           |      |
| #          | Comment (optional)      |           | Date |
|            | There are no responses. |           |      |