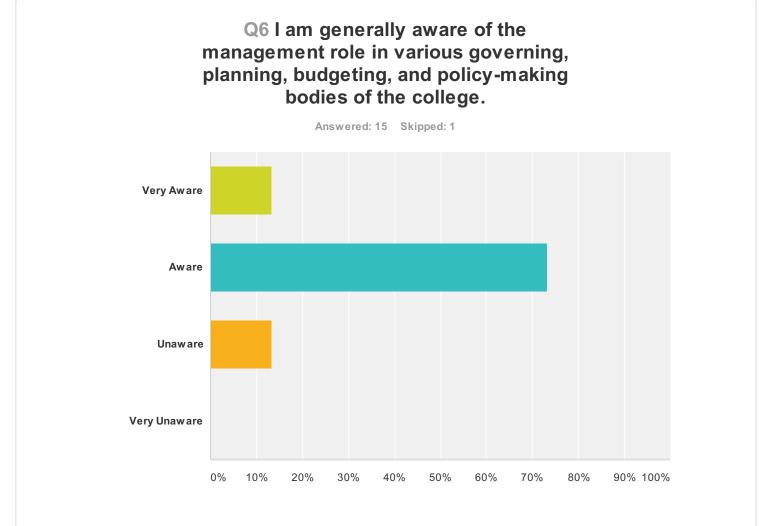

| Answer Choices |                                                                                                                             | Responses |                    |
|----------------|-----------------------------------------------------------------------------------------------------------------------------|-----------|--------------------|
| Very Aware     |                                                                                                                             | 6.25%     | 1                  |
| Aware          |                                                                                                                             | 62.50%    | 10                 |
| Unaware        |                                                                                                                             | 25.00%    | 4                  |
| Very Unaware   |                                                                                                                             | 6.25%     | 1                  |
| Total          | Total                                                                                                                       |           | 16                 |
|                |                                                                                                                             |           |                    |
| #              | Comment (optional)                                                                                                          |           | Date               |
| 1              | I don't think we have much voice It seems like the lower power people are seen as useless and disposable. 3/26/2014 12:35 F |           | 3/26/2014 12:35 PM |