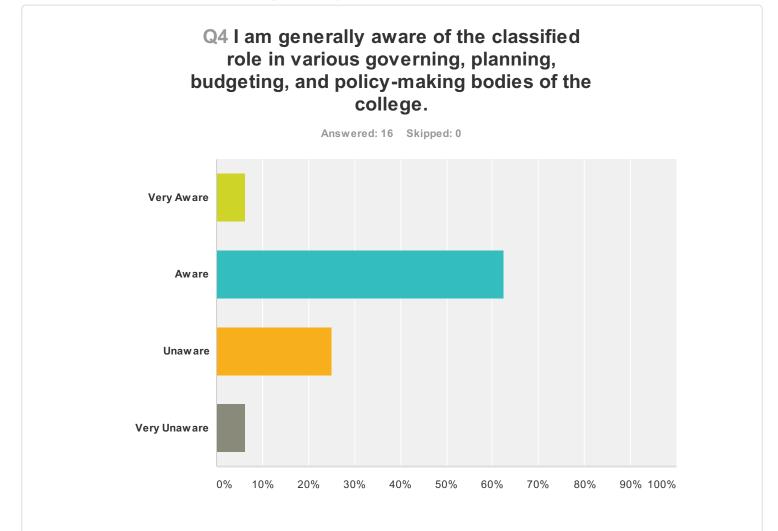

| Answer Choices |                                                                                                                             | Responses |                    |
|----------------|-----------------------------------------------------------------------------------------------------------------------------|-----------|--------------------|
| Very Aware     |                                                                                                                             | 6.25%     | 1                  |
| Aware          |                                                                                                                             | 62.50%    | 10                 |
| Unaware        |                                                                                                                             | 25.00%    | 4                  |
| Very Unaware   |                                                                                                                             | 6.25%     | 1                  |
| Total          | Total                                                                                                                       |           | 16                 |
|                |                                                                                                                             |           |                    |
| #              | Comment (optional)                                                                                                          |           | Date               |
| 1              | I don't think we have much voice It seems like the lower power people are seen as useless and disposable. 3/26/2014 12:35 F |           | 3/26/2014 12:35 PM |