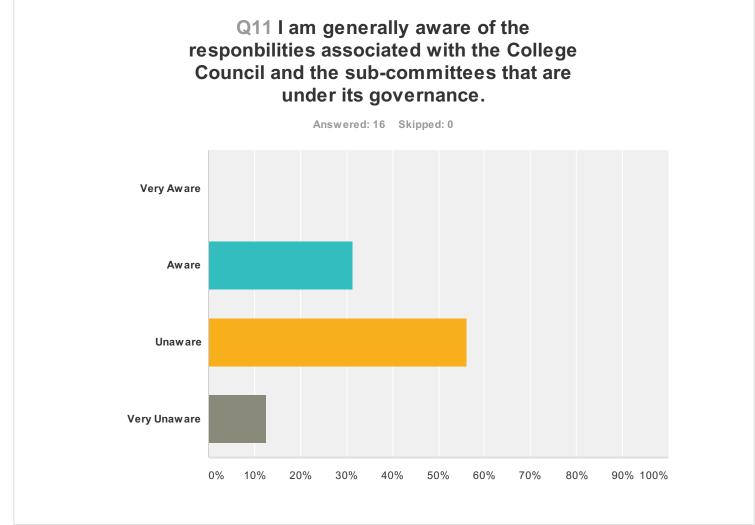

| Answer Ch  | pices                   | Responses |      |
|------------|-------------------------|-----------|------|
| Very Aware |                         | 0.00%     | 0    |
| Aware      |                         | 31.25%    | 5    |
| Unaware    |                         | 56.25%    | 9    |
| Very U     | naware                  | 12.50%    | 2    |
| Total      |                         |           | 16   |
|            |                         |           |      |
| #          | Comment (optional)      |           | Date |
|            | There are no responses. |           |      |