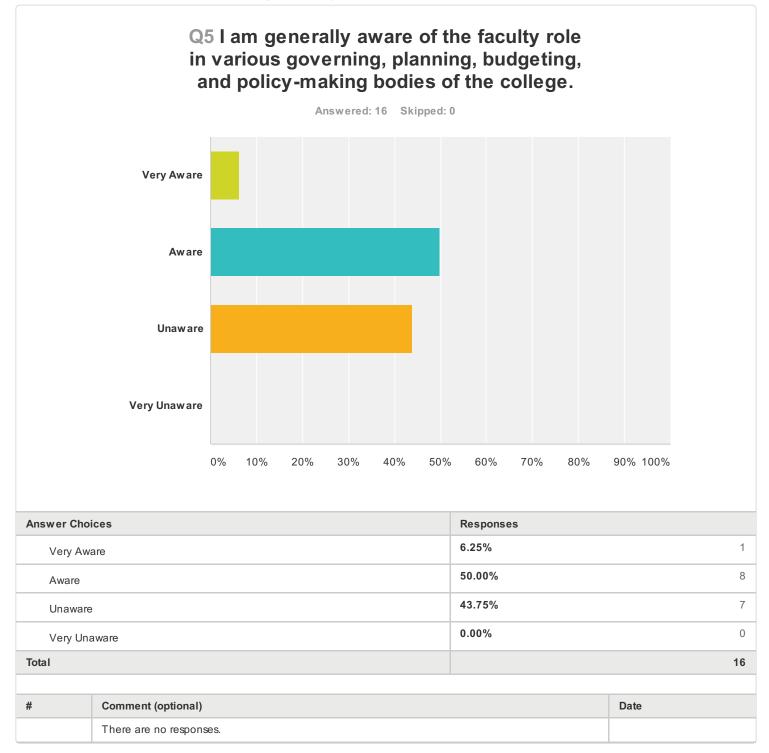

## CCC College Survey SP2014- Governance Awareness

| Answer Choices |                                                                                                                   | Responses |                    |  |
|----------------|-------------------------------------------------------------------------------------------------------------------|-----------|--------------------|--|
| Very Aware     |                                                                                                                   | 0.00%     | 0                  |  |
| Aware          |                                                                                                                   | 43.75%    | 7                  |  |
| Unaware        |                                                                                                                   | 56.25%    | 9                  |  |
| Very Unaware   |                                                                                                                   | 0.00%     | 0                  |  |
| Total          | Total                                                                                                             |           | 16                 |  |
|                |                                                                                                                   |           |                    |  |
| #              | Comment (optional)                                                                                                |           | Date               |  |
| 1              | No idea what this means. Or do you guys mean a students activities (performance-wise) affecting governing bodies. |           | 3/26/2014 12:35 PM |  |